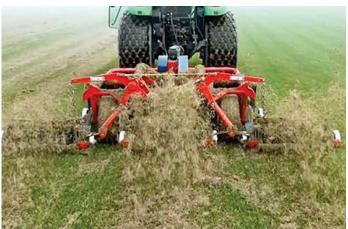

## PERFECT SOLUTION TO YOUR THATCH PROBLEMS.

The Kesmac VERTICUT five gang vertical mower is based on the proven Kesmac reel mower design. Kesmac machines are sold around the world, with a reputation for durability. The vertical mowers are precision built with quality materials to ensure a long trouble free working life, backed by after sales service second to none. This vertical mower is a valuable tool for golf courses, parks, recreations areas, turf maintenance and sod producers. Thatch removal adds the benefit of up to two weeks eariler "spring green up" at the start of the season.

## **FEATURES:**

- · Removes thatch build up
- · Allows increased aeration
- · More effective utilization of fertilizer
- Helps prevent disease
- Better water penetration
- Transportable