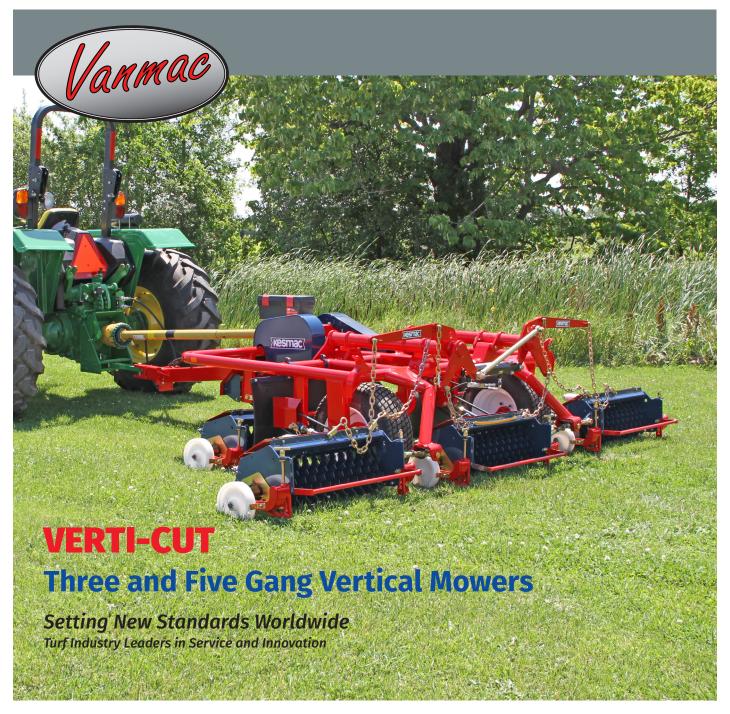

## PERFECT SOLUTION TO YOUR THATCH PROBLEMS.

The Kesmac VERTICUT five gang vertical mower is based on the proven Kesmac reel mower design. Kesmac machines are sold around the world, with a reputation for durability. The vertical mowers are precision built with quality materials to ensure a long trouble free working life, backed by after sales service second to none. This vertical mower is a valuable tool for golf courses, parks, recreations areas, turf maintenance and sod producers. Thatch removal adds the benefit of up to two weeks eariler "spring green up" at the start of the season.

## **FEATURES:**

- · Removes thatch build up
- · Allows increased aeration
- · More effective utilization of fertilizer
- Helps prevent disease
- Better water penetration
- Transportable