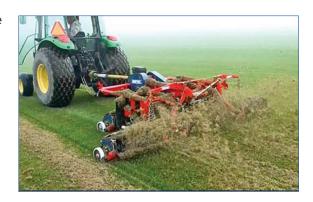

## PERFECT SOLUTION TO YOUR THATCH PROBLEMS.

The Kesmac VERTICUT five gang vertical mower is based on the proven Kesmac reel mower design. Kesmac machines are sold around the world, with a reputation for durability. The vertical mowers are precision built with quality materials to ensure a long trouble free working life, backed by after sales service second to none. This vertical mower is a valuable tool for golf courses, parks, recreations areas, turf maintenance and sod producers. Thatch removal adds the benefit of up to two weeks eariler "spring green up" at the start of the season.

## **FEATURES:**

- · Removes thatch build up
- · Allows increased aeration
- · More effective utilization of fertilizer
- Helps prevent disease
- Better water penetration
- Transportable