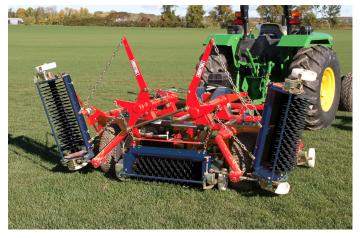

## PERFECT SOLUTION TO YOUR THATCH PROBLEMS.

The Kesmac VERTICUT five gang vertical mower is based on the proven Kesmac reel mower design. Kesmac machines are sold around the world, with a reputation for durability. The vertical mowers are precision built with quality materials to ensure a long trouble free working life, backed by after sales service second to none. This vertical mower is a valuable tool for golf courses, parks, recreations areas, turf maintenance and sod producers. Thatch removal adds the benefit of up to two weeks eariler "spring green up" at the start of the season.

## **FEATURES:**

- · Removes thatch build up
- · Allows increased aeration
- · More effective utilization of fertilizer
- Helps prevent disease
- Better water penetration
- Transportable