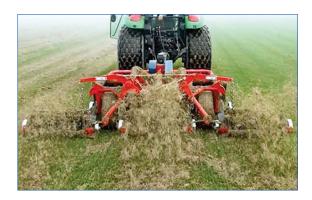

## PERFECT SOLUTION TO YOUR THATCH PROBLEMS.

The Kesmac VERTICUT five gang vertical mower is based on the proven Kesmac reel mower design. Kesmac machines are sold around the world, with a reputation for durability. The vertical mowers are precision built with quality materials to ensure a long trouble free working life, backed by after sales service second to none. This vertical mower is a valuable tool for golf courses, parks, recreations areas, turf maintenance and sod producers. Thatch removal adds the benefit of up to two weeks eariler "spring green up" at the start of the season.