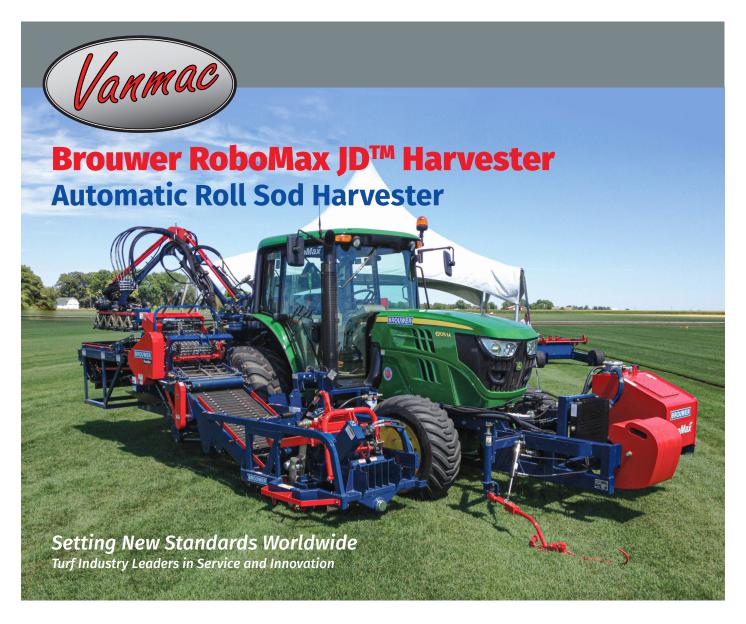

## WE'RE SETTING NEW STANDARDS FOR PRODUCTION IN THE TURF INDUSTRY.

The RoboMax JD Sod Harvester from Brouwer proves our commitment to your business performance. This single-operator Sod Harvester is simple and state of the art. It is capable of producing pallet after pallet of 16", 23" or 24" small rolls even in tender conditions. A simple robotic stacking system gently transfers 4 or 5 rolls of turf at a time to rear mounted pallets that are easily handled with a forklift. An optional double sided pallet injector is also available. Easy to operate and maintain, the RoboMax JD Sod Harvester from Brouwer is a cut above.

#### **FEATURES:**

- · Compact, Maneuverable Automatic Stacking Roll Harvester
- 16" / 23" / 24" Cutting Widths
- Robotic Stacking System gently transfers 4 or 5 Rolls of turf at a time to rear-mounted pallets
- Automatic Pallet Injector/ Optional Double Sided swings in for transport
- Mounted on a John Deere 6110M Tractor
- · 24 x 24 Auto Quad Plus Transmission
- Standard 4WD
- Electronic Auto-Steer
- 48" x 48" (1.2 m x 1.2 m) pallet 1.0 m x 1.2 m & 0.8 m x 1. 2 m pallet
- · Climate controlled deluxe cab
- · Operator friendly controls
- · Simple field adjustments
- Scrap roll eject system (on the go)
- · Multiple stacking patterns
- · Squeeze function on upper layers
- · Excellent visibility
- · Adjustable hydraulic cutter head down pressure
- · Full operation lighting
- · Proven automatic flap control
- · Variable hydraulic cut-off
- · Optional front ground roller
- · Optional brush kit
- · Operation and diagnostic screen
- · Rear Gate

Pallet Size: 39 in. x 47 in. (1.0m x 1.2m) Roll: 16 in.

Pallet Size: 39 in. x 31 in. (0.8 m x1.2m) Roll: 16 in.

Pallet Size: 48 in. x 48 in. (1.2m x 1.2m) Roll: 16 in.

Pallet Size: 48 in. x 48 in. (1.2 m x 1.2 m) Roll: 24 in.