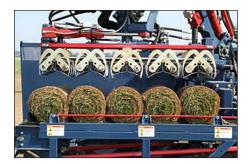

## WE'RE SETTING NEW STANDARDS FOR PRODUCTION IN THE TURF INDUSTRY.

The RoboMax JD Sod Harvester from Brouwer proves our commitment to your business performance. This single-operator Sod Harvester is simple and state of the art. It is capable of producing pallet after pallet of 16", 23" or 24" small rolls even in tender conditions. A simple robotic stacking system gently transfers 4 or 5 rolls of turf at a time to rear mounted pallets that are easily handled with a forklift. An optional double sided pallet injector is also available. Easy to operate and maintain, the RoboMax JD Sod Harvester from Brouwer is a cut above.

#### **FEATURES:**

- · Compact, Maneuverable Automatic Stacking Roll Harvester
- 16" / 23" / 24" Cutting Widths
- Robotic Stacking System gently transfers 4 or 5 Rolls of turf at a time to rear-mounted pallets
- Automatic Pallet Injector/ Optional Double Sided swings in for transport
- Mounted on a John Deere 6110M Tractor
- · 24 x 24 Auto Quad Plus Transmission
- Standard 4WD
- Electronic Auto-Steer
- 48" x 48" (1.2 m x 1.2 m) pallet 1.0 m x 1.2 m & 0.8 m x 1. 2 m pallet
- · Climate controlled deluxe cab
- · Operator friendly controls
- · Simple field adjustments
- Scrap roll eject system (on the go)
- · Multiple stacking patterns
- · Squeeze function on upper layers
- · Excellent visibility
- · Adjustable hydraulic cutter head down pressure
- · Full operation lighting
- · Proven automatic flap control
- · Variable hydraulic cut-off
- · Optional front ground roller
- · Optional brush kit
- · Operation and diagnostic screen
- · Rear Gate