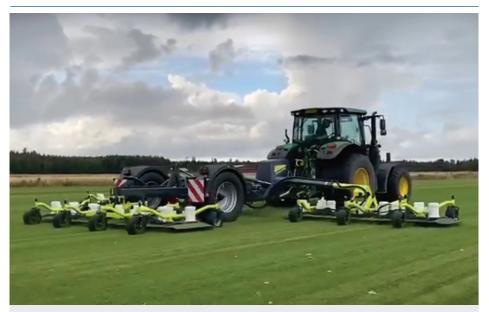

#### Eco Clipper RM12-6 Rear Mower

For larger cutting widths than 6 meters you can combine a front mounted mower with a rear mower section to a triple type combination mower from 10 m up till 14 m cutting width. All models are supplied with side arm collision protection. **The RM12-6 is combined with the FM6** and has a 100 cm side shift on each arm for changing the cutting width.

#### There are two generator options:

1. Two separate generators on front and rear

2. Standard: one larger generator on rear: no front PTO required

| • | Cutting width:                   | 1206 cm |
|---|----------------------------------|---------|
| • | Transport width:                 | 280 cm  |
| • | Weight (incl. single generator): | 1750 kg |
| • | Required hp:                     | 115 hp  |
| _ |                                  |         |

#### Eco Clipper RM14 Rear Mower

For larger cutting widths than 6 meters you can combine a front mounted mower with a rear mower section to a triple type combination mower from 10 m up till 14 m cutting width. All models are supplied with side arm collision protection. **The RM14 is combined with the FM6** and has a 160 cm side shift on each arm for changing the cutting width.

#### There are two generator options:

- 1. Two separate generators on front and rear
- 2. Standard: one larger generator on rear: no front PTO required

| 80 cm  |
|--------|
| 100 kg |
| 30 hp  |
| -      |