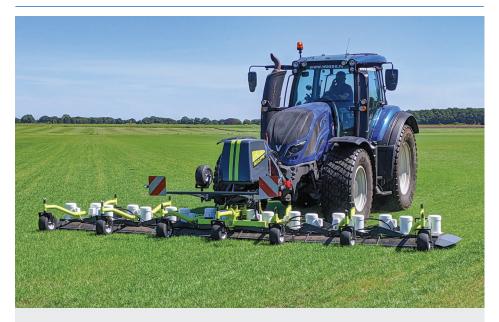

#### Eco Clipper RM10 Rear Mower

For larger cutting widths than 6 meters you can combine a front mounted mower with a rear mower section to a triple type combination mower from 10 m up till 14 m cutting width. All models are supplied with side arm collision protection. **The RM10 is combined with the FM4** and has a 50 cm side shift on each arm for changing the cutting width.

#### There are two generator options:

1. Two separate generators on front and rear

2. Standard: one larger generator on rear: no front PTO required

| Cutting width:                     | 1005 cm                                   |
|------------------------------------|-------------------------------------------|
| Transport width:                   | 280 cm                                    |
| • Weight (incl. single generator): | 1700 kg                                   |
| • Required hp:                     | 100 hp – 1000 rpm (for total combination) |