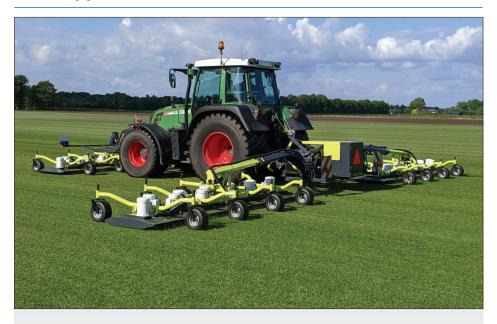

#### Eco Clipper RM10 Rear Mower

For larger cutting widths than 6 meters you can combine a front mounted mower with a rear mower section to a triple type combination mower from 10 m up till 14 m cutting width. All models are supplied with side arm collision protection. **The RM10 is combined with the FM4** and has a 50 cm side shift on each arm for changing the cutting width.

#### There are two generator options:

1. Two separate generators on front and rear

2. Standard: one larger generator on rear: no front PTO required

| Cutting width:                     | 1005 cm                                   |
|------------------------------------|-------------------------------------------|
| Transport width:                   | 280 cm                                    |
| • Weight (incl. single generator): | 1700 kg                                   |
| • Required hp:                     | 100 hp – 1000 rpm (for total combination) |

#### Eco Clipper RM12-4 Rear Mower

For larger cutting widths than 6 meters you can combine a front mounted mower with a rear mower section to a triple type combination mower from 10 m up till 14 m cutting width. All models are supplied with side arm collision protection. **The RM12-4 is combined with the FM4** and has a 50 cm side shift on each arm for changing the cutting width.

#### There are two generator options:

- 1. Two separate generators on front and rear
- 2. Standard: one larger generator on rear: no front PTO required

| Cutting width:                       | 1206 cm |
|--------------------------------------|---------|
| <ul> <li>Transport width:</li> </ul> | 280 cm  |
| • Weight (incl. single generator):   | 2000 kg |
| Required hp:                         | 115 hp  |