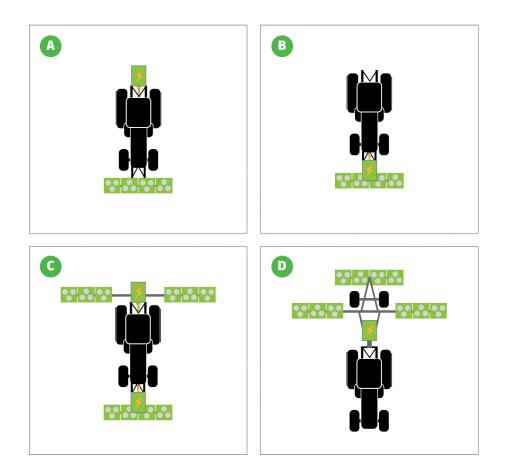

## Front, rear and towed behind options

### **Eco Clipper - FM4 Front mower**

- **A** Connected to the three-point hitch in front of a tractor and the generator connected to the rear PTO.
- **B** Connected to the three-point hitch in front of a tractor with a generator connected tot he front PTO.
- **C** Connected to the three-point hitch in front and on the rear of a tractor with front and rear generator.
- **D** Towed behind a tractor.