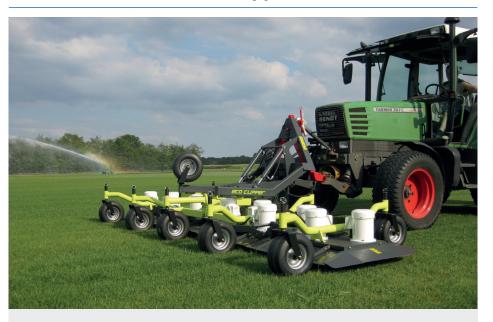

#### **Eco Clipper FM4 Front Mower**

Eco Clipper offers two different widths of front mounted mowers. These versions are suitable for mowing sporting grounds as well as sod farms. The standard versions have a quick hitch coupling with the generator on the front. This means a 1000 rpm front PTO is required. Optional it is possible to shift the generator to the rear of the tractor with an extra generator module.

The FM4 front mower can be combined with a RM10 or RM12-4 rear mounted mower in order to make a triple mower.

### **Technical specifications EC-FM4**

| • Cutting width:                     | 411 cm |
|--------------------------------------|--------|
| <ul> <li>Transport width:</li> </ul> | 240 cm |
| • Weight (incl. own generator):      | 820 kg |
| • Weight (excl. generator):          | 640 kg |
| Required hp:                         | 60 hp  |