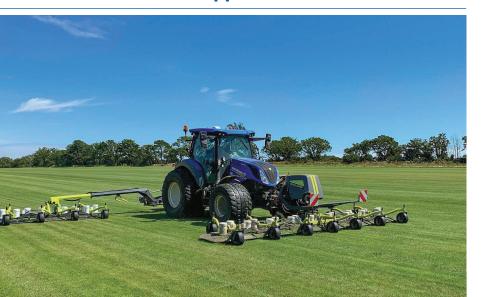

## Eco Clipper - TM10 Trailed rotary mower

#### Eco Clipper TM10 trailed rotary mower

Based on Eco Clipper's flexibly linked mowing deck system we can configure the tri-deck towed mower that suits you. From 10 till 14 meters cutting width. All tri-deck models are supplied with oversized 560/45 R 22,5 TL flotation wheels, side arm collision protection and a generator set fixed to the tractor that allows short turning and extends the life of the PTO shaft.

| • Cutting width:                  | 1005 cm         |
|-----------------------------------|-----------------|
| • Transport dimensions LxWxH [m]: | 6,2 x 2,8 x 3,6 |
| • Weight:                         | 3100 kg         |
| Required hp:                      | 100 hp          |