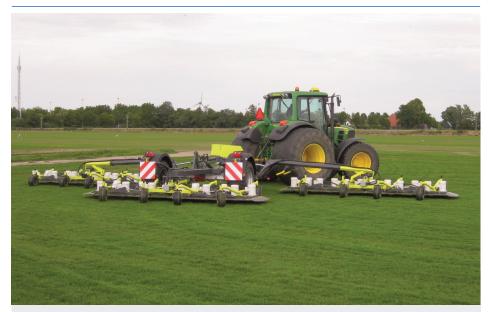

#### Eco Clipper RM10 Rear Mower

For larger cutting widths than 6 meters you can combine a front mounted mower with a rear mower section to a triple type combination mower from 10 m up till 14 m cutting width. All models are supplied with side arm collision protection. **The RM10 is combined with the FM4** and has a 50 cm side shift on each arm for changing the cutting width.

#### There are two generator options:

1. Two separate generators on front and rear

2. Standard: one larger generator on rear: no front PTO required

| Cutting width:                     | 1005 cm                                   |
|------------------------------------|-------------------------------------------|
| Transport width:                   | 280 cm                                    |
| • Weight (incl. single generator): | 1700 kg                                   |
| • Required hp:                     | 100 hp – 1000 rpm (for total combination) |

### Eco Clipper - RM12-4 rear mower

#### Eco Clipper RM12-4 Rear Mower

For larger cutting widths than 6 meters you can combine a front mounted mower with a rear mower section to a triple type combination mower from 10 m up till 14 m cutting width. All models are supplied with side arm collision protection. **The RM12-4 is combined with the FM4** and has a 50 cm side shift on each arm for changing the cutting width.

#### There are two generator options:

- 1. Two separate generators on front and rear
- 2. Standard: one larger generator on rear: no front PTO required

| Cutting width:                       | 1206 cm |
|--------------------------------------|---------|
| <ul> <li>Transport width:</li> </ul> | 280 cm  |
| • Weight (incl. single generator):   | 2000 kg |
| Required hp:                         | 115 hp  |