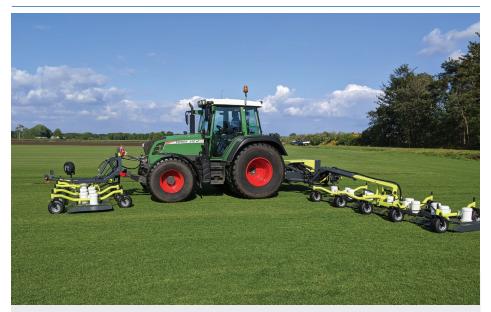

#### **Eco Clipper FM4 Front Mower**

Eco Clipper offers two different widths of front mounted mowers. These versions are suitable for mowing sporting grounds as well as sod farms. The standard versions have a quick hitch coupling with the generator on the front. This means a 1000 rpm front PTO is required. Optional it is possible to shift the generator to the rear of the tractor with an extra generator module.

The FM4 front mower can be combined with a RM10 or RM12-4 rear mounted mower in order to make a triple mower.

#### **Eco Clipper FM6 Front Mower**

Eco Clipper offers two different widths of front mounted mowers. These versions are suitable for mowing sporting grounds as well as sod farms.

The standard versions have a quick hitch coupling with the generator on the front. This means a 1000 rpm front PTO is required. Optional it is possible to shift the generator to the rear of the tractor with an extra generator module.

### The FM6 front mower can be combined with a RM12-6 or RM14 rear mounted

mower in order to make a triple mower.