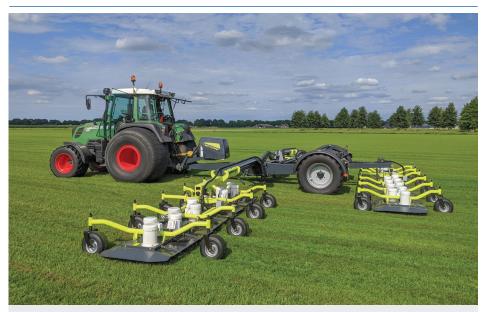

## Eco Clipper - TM10 Trailed rotary mower

#### Eco Clipper TM10 trailed rotary mower

Based on Eco Clipper's flexibly linked mowing deck system we can configure the tri-deck towed mower that suits you. From 10 till 14 meters cutting width. All tri-deck models are supplied with oversized 560/45 R 22,5 TL flotation wheels, side arm collision protection and a generator set fixed to the tractor that allows short turning and extends the life of the PTO shaft.

| • Cutting width:                  | 1005 cm         |
|-----------------------------------|-----------------|
| • Transport dimensions LxWxH [m]: | 6,2 x 2,8 x 3,6 |
| • Weight:                         | 3100 kg         |
| Required hp:                      | 100 hp          |