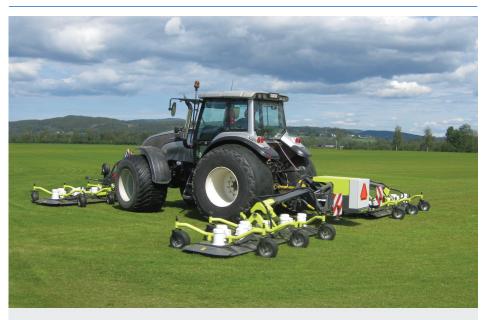

#### Eco Clipper TM10 trailed rotary mower

Based on Eco Clipper's flexibly linked mowing deck system we can configure the tri-deck towed mower that suits you. From 10 till 14 meters cutting width. All tri-deck models are supplied with oversized 560/45 R 22,5 TL flotation wheels, side arm collision protection and a generator set fixed to the tractor that allows short turning and extends the life of the PTO shaft.

| • Cutting width:                  | 1005 cm         |
|-----------------------------------|-----------------|
| • Transport dimensions LxWxH [m]: | 6,2 x 2,8 x 3,6 |
| • Weight:                         | 3100 kg         |
| Required hp:                      | 100 hp          |